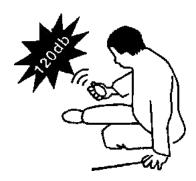

### **WARNING:**

The alarm sound is very loud --- never put the unit close to your ears!

#### **Alarm Mode:**

Pull hand strap away from the alarm body to release the arming pin. Alarm will sound and light will flash. To silence the alarm, insert the pin back into socket on alarm body.