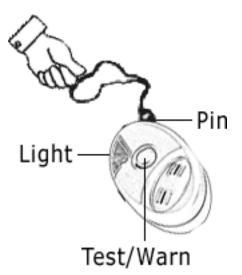

#### **Alarm Mode:**

Pull hand strap away from the alarm body to release the arming pin. Alarm will sound and light will flash. To silence the alarm, insert the pin back into socket on alarm body.

### **LED Light:**

Press and hold the side panel light button to activate the flashlight.

Note: Will not sound alarm.

### Warn / Test Button:

Press button on alarm face to activate alarm sound for 3 seconds.

**Note:** Alarm will stop automatically.

Street Defender Personal Alarms www.streetdefender.com